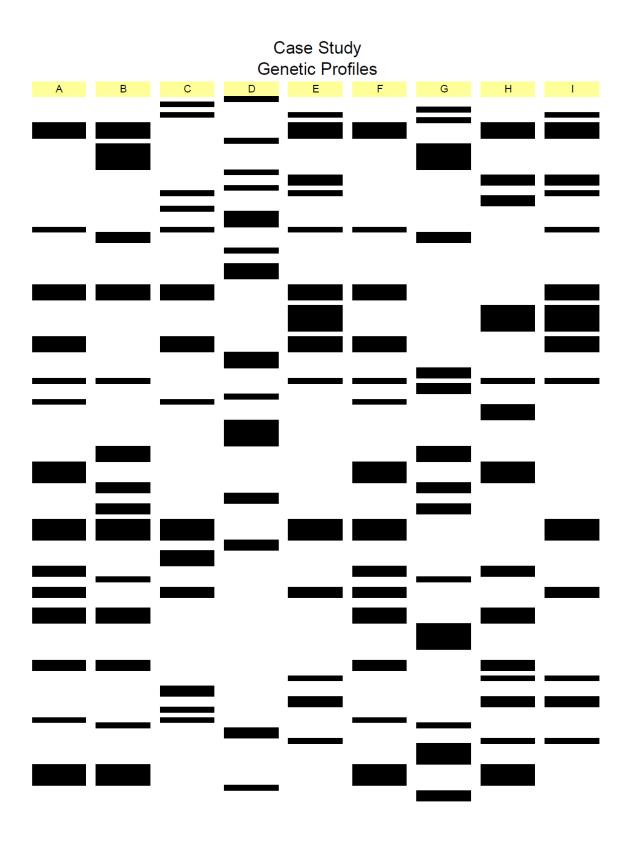

## Friday, 06 April 2018

Jennifer Jefferson (A) is the daughter of Karen and Brian Cooper who have two other children, Jennifer's identical twin Gemima Gettings and John Cooper. Jennifer is married to Michael and they have a 14 year old daughter Michelle (B) who appears to have become close to a family friend Jim Dawson.

Michelle has become withdrawn at school. When her form teacher tried to identify the cause of her unhappiness she became abusive and violent, storming out of school. Her teacher's concerns were passed on to an Educational

Psychologist who suspects that Michelle is being sexually abused and refers the matter to Inspector Baines of the Child Protection Unit. With the mother's consent a medical examination is made. It is found that Michelle has been sexually active and a vaginal swab is taken (I).

Genetic material is extracted from mouth washes provided by family members and family friend Jim Dawson. Genetic fingerprints A-I were produced. However due to a mix-up in the lab they do not know to whom the genetic fingerprints C to H belong to. Assist Inspector Baines in identifying the genetic fingerprints giving clear explanations that can be used in court.

Then determine if any of those named has been having unlawful sex with Michelle.